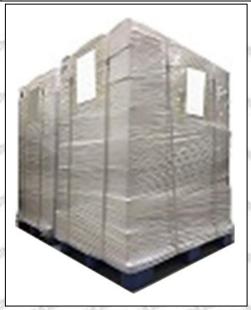

Pallet Shipping: Use fumigation free and recycling trays that meet export requirements, and use white wrapping protective film to wrap and bind with cable ties for the outside, such as picture No. 4, Also, the products can be packaged according to customers' requirements.

Pic No.4

Pallet Shipping: Use pallet that meet export requirements, and use white wrapping protective film to wrap and bind with cable ties