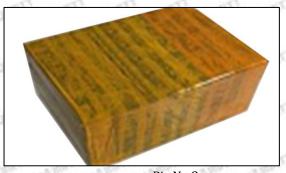

#### 3.7. G3S32 Injector Nozzle's Packing

**Domestic express packaging:** Usually wrapped in waterproof scotch tape, such as picture No.2.

International express packaging: Wrapped with waterproof yellow tape After wrapping the black protective film, such as picture No. 3.

Pic No.3 International express packaging: Wrapped with yellow tape after wrapping black protective film

Mob/Whatsapp: +86 13410541523 Tel: +8675523215133 Email: ruby@shumatt.com Website: www.shumatt.com