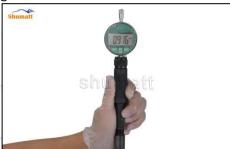

Use a measuring tool to measure whether the stroke of the nozzle needle valve is within the range (15-45um) specified in the injector maintenance manual. If not, adjust the stroke of the nozzle to adjust the gasket.

If the value is greater than normal, thicken the gasket for oil-nozzle needle valve lift adjustment; if the value is less than normal, reduce the gasket for oil-nozzle needle valve lift adjustment