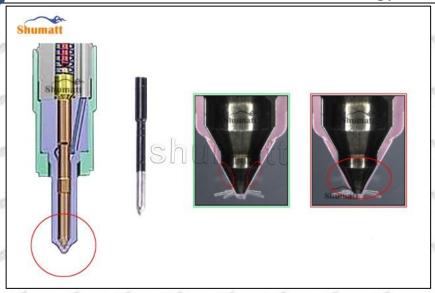

#### 2.2. G3S32 Injector Nozzle Inspection.

(1) Check whether there is deformation, cracking, thread damage, quenching, leakage and rust in the guide sleeve, spring, gasket and tight cap of the nozzle. The tight cap of the nozzle must be replaced after being disassembled for more than 5 times, as shown in the following.

Mob/Whatsapp: +86 13410541523 Tel: +8675523215133

Email: ruby@shumatt.com Website: www.shumatt.com

- (2) Replace the tight cap of the nozzle and the copper gasket of the injector nozzle
- (3) Check whether the gap between the nozzle needle and the nozzle shell is within the standard range and whether it reaches the standard for use
- All parts should be examined for wear under a microscope at least 20 times larger
- A Nozzle tight cap deformation, cracking, thread damage, quenching, leakage, will lead to black smoke vehicle cap, fuel injector damage.
- ▲ Injector opening pressure greater than or less than the specified range may cause injector damage.
- Failure to replace wearing parts in time during maintenance may lead to fuel injector damage.