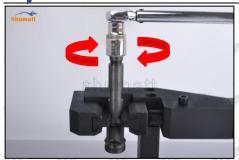

#### 2.4. G3S32 Injector Nozzle's Installation

(1) Tightening torque of injector nozzle

The torque lever and tightening moment specified in the injector maintenance manual must be installed when the injector nozzle is installed. (50Nm)

Mob/Whatsapp: +86 13410541523 Tel: +8675523215133

Email: <u>ruby@shumatt.com</u> Website: <u>www.shumatt.com</u>

The tightening torque of the nozzle cap must be installed in accordance with the tightening torque specified in the injector maintenance manual