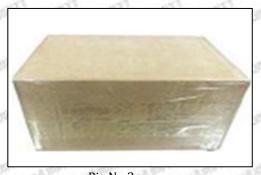

#### 3.7. G3S32 Injector Nozzle's Packing

**Domestic express packaging:** Usually wrapped in waterproof scotch tape, such as picture No.2.

International express packaging: Wrapped with waterproof yellow tape After wrapping the black protective film, such as picture No. 3.

A Minors are prohibited from using transparent tape, yellow tape, black wrapping protective film, and white wrapping protective film to avoid personal injury.

Pic No.2 Domestic express packaging: Wrapped by Transparent tape